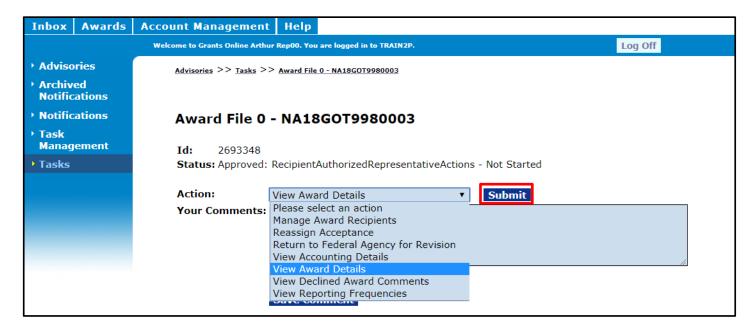

### **Review Award Documents**

- From the Award File 0 launch page, select View Award Details (notice the option to Accept an Award or Decline an Award is not available)
- Click the Submit button