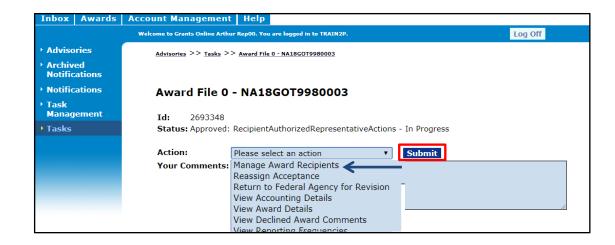

# After the Award Terms and Conditions are viewed, the system provides the user an opportunity to **Accept Award** or **Decline Award**

| Inbox                                       | Awards | Account Management                   | Неір                                                                                                                     |   |
|---------------------------------------------|--------|--------------------------------------|--------------------------------------------------------------------------------------------------------------------------|---|
|                                             |        | Welcome to Grants Online Arthur      | r Rep00. You are logged in to TRAIN2P.                                                                                   |   |
| • Adviso                                    | ories  | <u>Advisories</u> >> <u>Tasks</u> >> | Award File 0 - NA18GOT9980003                                                                                            |   |
| <ul> <li>Archiv</li> <li>Notific</li> </ul> |        |                                      |                                                                                                                          |   |
| Notific                                     | ations | Award File 0 ·                       | - NA18GOT9980003                                                                                                         |   |
| → Task<br>Manag                             | jement | <b>Id:</b> 2693348                   |                                                                                                                          |   |
|                                             |        |                                      | RecipientAuthorizedRepresentativeActions - In Progress                                                                   |   |
|                                             |        | Your Comments                        | Please select an action   Please select an action                                                                        | 1 |
|                                             |        | L                                    | Accept Award<br>Decline Award<br>Manage Award Recipients<br>Reassign Acceptance<br>Return to Federal Agency for Revision |   |
|                                             |        |                                      | View Accounting Details<br>View Award Details<br>View Declined Award Comments<br>View Reporting Frequencies              |   |

### **Accept Award**

- From the Action dropdown menu, select Accept Award and click the Submit button
- Contact the Program/Project Officer prior to selecting Decline Award

| Inbox                                       | Awards        | Account Management             | Нејр                                                                                                                                                                                                                                    |         |
|---------------------------------------------|---------------|--------------------------------|-----------------------------------------------------------------------------------------------------------------------------------------------------------------------------------------------------------------------------------------|---------|
|                                             |               | Welcome to Grants Online Arthu | r Rep00. You are logged in to TRAIN2P.                                                                                                                                                                                                  | Log Off |
| • Adviso                                    | ories         | Advisories >> Tasks >>         | Award File 0 - NA18GOT9980003                                                                                                                                                                                                           |         |
| <ul> <li>Archiv</li> <li>Notific</li> </ul> | ed<br>cations |                                |                                                                                                                                                                                                                                         |         |
| Notific                                     | ations        | Award File 0                   | - NA18GOT9980003                                                                                                                                                                                                                        |         |
| → Task<br>Manag                             | jement        | <b>Id:</b> 2693348             |                                                                                                                                                                                                                                         |         |
| • Tasks                                     |               | Status: Approved:              | RecipientAuthorizedRepresentativeActions - In Pro                                                                                                                                                                                       | gress   |
|                                             |               | Action:<br>Your Comments:      | Please select an action                                                                                                                                                                                                                 | it      |
|                                             |               | Your Comments:                 | Accept Award<br>Decline Award<br>Manage Award Recipients<br>Reassign Acceptance<br>Return to Federal Agency for Revision<br>View Accounting Details<br>View Award Details<br>View Declined Award Comments<br>View Reporting Frequencies |         |