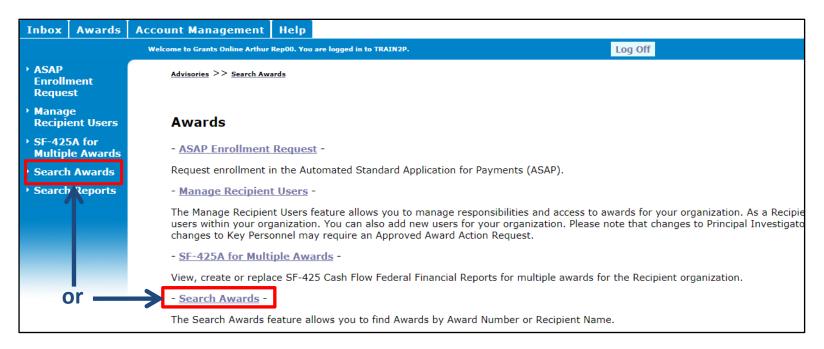

# Grant Recipient (Grantee) Roles

- The user roles associated with the acceptance and management of Grants Online Awards are:
  - Recipient Authorized Representative (RAR) *also known as* the Authorized Organizational Representative (AOR)
  - o Recipient Administrator
  - Principal Investigator/Project Director (PI/PD)
  - Business/Financial Representative (Biz/Fin Rep.)
  - Recipient Users (Key Personnel)
- The tasks performed by each role are summarized on the next few slides
- The roles mentioned above can view awards for their organization

### Responsibilities of the Recipient User:

- Initiate an AAR
- Recipient User access is granted on an award by award basis