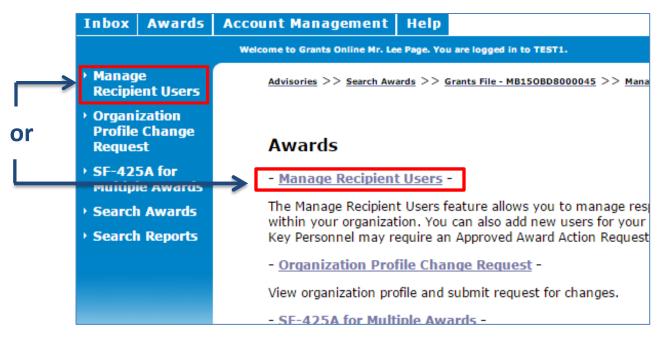

Responsibilities of the Recipient Administrator:

- Manage Recipient User Accounts
  - See the *Recipient Administrator Task Reference* Guide for step-by-step instructions to complete the following:
    - Create an account for a new user
    - Update/reset an existing user's password
    - Unlock a user's account
    - Understand the functionality of Grants Online Grantee roles
    - Specify or update a user role
- Initiate an Award Action Request
- A user may have the role of Recipient Administrator for more than one organization