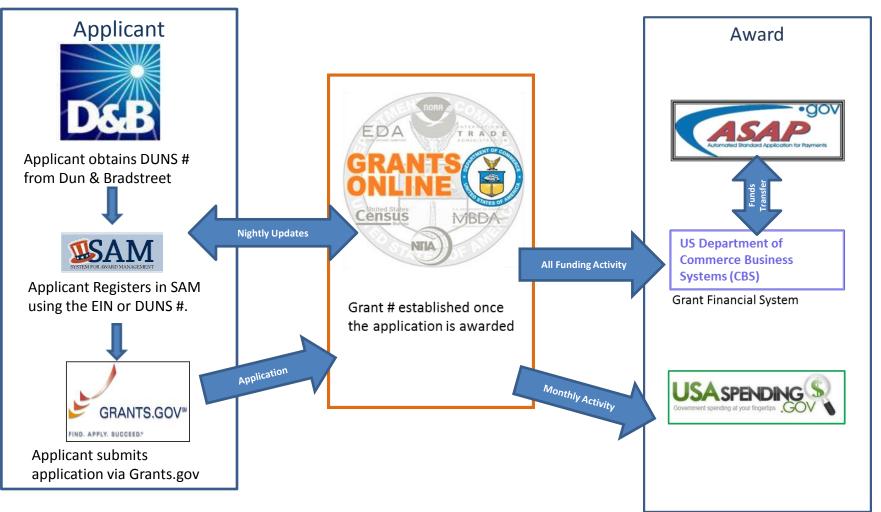

# **Grant Recipient Webinar**



# Why Grants Online?

- Facilitates the processing of awards; information can be downloaded and/or imported from Grants.gov
- Enables easy access to grant files; Commerce employees and grantees can access information anywhere, anytime via the Internet
- Eliminates the need for paper files; the Grants Online system is fully electronic



# Relationship Between Grants Online and Other Federal Systems





# **Grants Online System Requirements**

- Internet Access
- Recommended Browsers:
  - Firefox
  - o Chrome
  - Internet Explorer (IE)\*
- Known Issues:
  - Microsoft Edge
  - o Safari (Apple, Mac)
  - Mobile Devices
  - IE 11 (Compatibility Settings)
  - $\circ~$  The system prompts you to create a new password every 90 days
  - \* If you save your password using the IE Browser, changing your password will involve significant challenges.



# Grant Recipient (Grantee) Roles

- The user roles associated with the acceptance and management of Grants Online Awards are:
  - Recipient Authorized Representative (RAR) *also known as* the Authorized Organizational Representative (AOR)
  - o Recipient Administrator
  - Principal Investigator/Project Director (PI/PD)
  - Business/Financial Repre